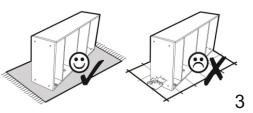

Для сборки элементов желательно воспользоваться помощью квалифицированных специалистов.

Работы проводите на жесткой ровной поверхности. Во избежание появления царапин, укройте ее мягким подстилочным материалом, в качестве которого можно использовать упаковку. Для работы вам понадобится евроключ (имеется в комплекте), крестовая отвертка, шуруповерт или дрель, молоток, сверло по дереву диаметром 5мм.

To assemble the elements, it is advisable to use the help of qualified specialists.

Work on a hard, level surface. To avoid scratches, cover it with a soft litter material, which can be used as packaging. To work, you will need a euro key (included), a Phillips screwdriver, screwdriver or drill, hammer, wood drill 5mm.