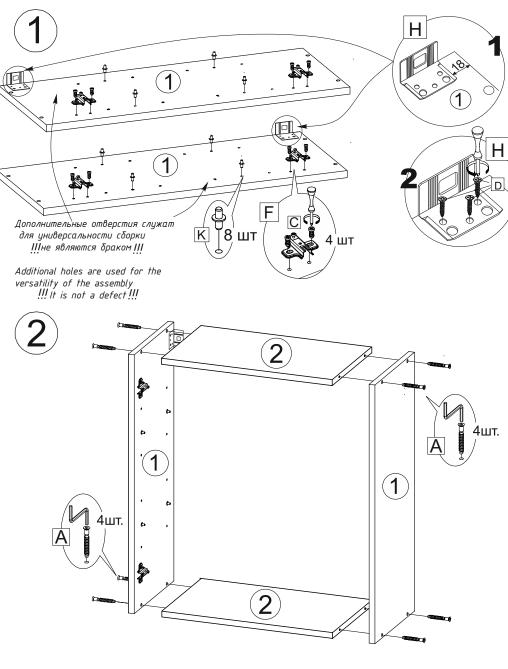

После сборки корпуса, прежде чем закрепить задние стенки из ЛДВП необходимо измерить диагонали короба и, в случае расхождения, следует их выровнять, для того, чтобы в дальнейшем не нарушить геометрию готового изделия.

After assembling the housing, before fixing the rear walls of the HDL, it is necessary to measure the diagonals of the box and, in case of a discrepancy, they should be aligned so as not to disturb the geometry of the finished product in the future.