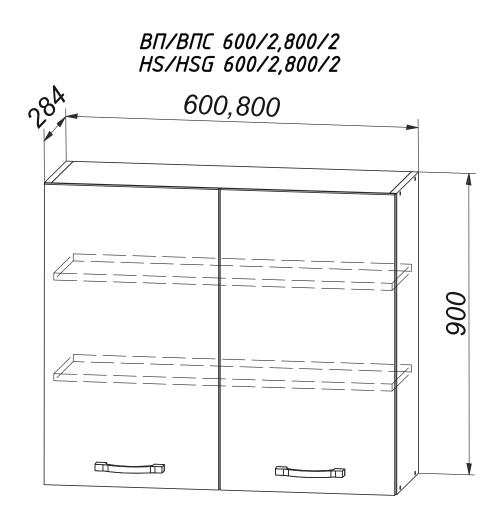

### Корпус кухни универсальный

# **Universal kitchen enclosure**

Кухонный модуль Полка высокая ВП/ВПС 600/2 (800/2) Размеры с фасадом (В×Ш×Г) 900х600(800)х300 Kitchen module High shelf HS/HSG 600/2 (800/2) Dimensions with facade (H×W×D) 900х600(800)х300

\* Ручка входит в упаковку фасада и зависит от модели кухни

The handle is included in the packaging of the facade and depends on the model of the kitchen

2x

| Деталь<br>Detail                           |                | ВП/ВПС 600/2<br>HS/HSG 600/2 |                      |                | ВП/ВПС 800/2<br>HS/HSG 800/2 |                      |  |
|--------------------------------------------|----------------|------------------------------|----------------------|----------------|------------------------------|----------------------|--|
|                                            | Размер<br>Size | Кол-во<br>Quantity           | Материал<br>Material | Размер<br>Size | Кол-во<br>Quantity           | Материал<br>Material |  |
| 1 Боковина /Sidewall                       | 900x280        | 2                            | ЛДСП<br>LCB          | 900x280        | 2                            | ЛДСП<br>LCB          |  |
| ОПолка горизонтальная/<br>Horizontal shelf | 568x280        | 2                            | ЛДСП<br>LCB          | 768x280        | 2                            | ЛДСП<br>LCB          |  |
| 3 Полка / Shelf                            | 566x250        | 2                            | ЛДСП<br>LCB          | 766x250        | 2                            | ЛДСП<br>LCB          |  |
| 4 Задняя стенка/Rear wall                  | 595x224        | 4                            | ЛДВП<br>LFB          | 795x296        | 3                            | ЛДВП<br>LFB          |  |
| (5)Фасад / Facade                          | 896x296        | 2                            | ЛМДФ<br>LFDF         | 896x396        | 2                            | ЛМДФ<br>LFDF         |  |