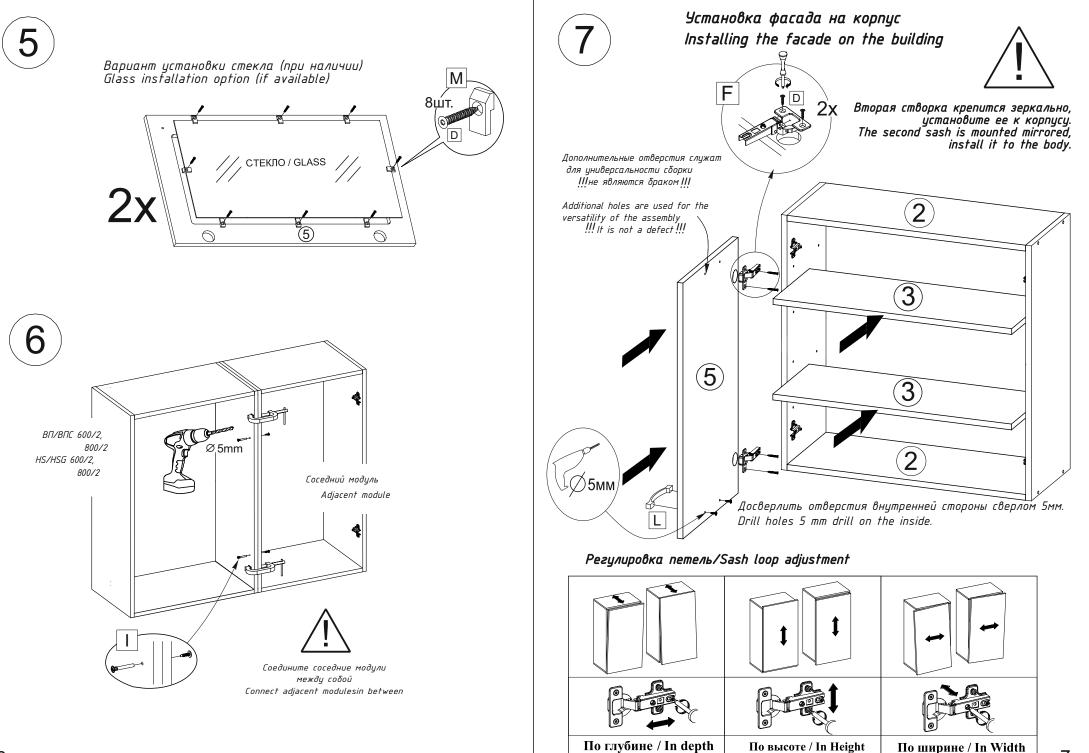

Для сборки элементов желательно воспользоваться помощью квалифицированных специалистов.

Работы проводите на жесткой ровной поверхности. Во избежание появления царапин, укройте ее мягким подстилочным материалом, в качестве которого можно использовать упаковку. Для работы вам понадобится евроключ (имеется в комплекте), крестовая отвертка, шуруповерт или дрель, молоток, сверло по дереву диаметром 5мм.

To assemble the elements, it is advisable to use the help of qualified specialists.

Work on a hard, level surface. To avoid scratches, cover it with a soft litter material, which can be used as packaging. To work, you will need a euro key (included), a Phillips screwdriver, screwdriver or drill, hammer, wood drill 5mm.