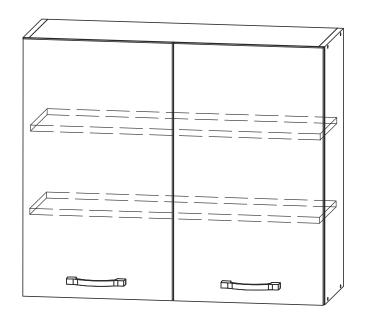

### Корпус кухни универсальный

# **Universal kitchen enclosure**

Кухонный модуль Полка высокая ВП/ВПС 600/2 (800/2) Размеры с фасадом (В×Ш×Г) 900х600(800)х300 Kitchen module High shelf HS/HSG 600/2 (800/2) Dimensions with facade (H×W×D) 900х600(800)х300

\* Ручка входит в упаковку фасада и зависит от модели кухни

The handle is included in the packaging of the facade and depends on the model of the kitchen

2x

| Деталь<br>Detail                           |                | ВП/ВПС 600/2<br>HS/HSG 600/2 |                      |                | ВП/ВПС 800/2<br>HS/HSG 800/2 |                      |  |
|--------------------------------------------|----------------|------------------------------|----------------------|----------------|------------------------------|----------------------|--|
|                                            | Размер<br>Size | Кол-во<br>Quantity           | Материал<br>Material | Размер<br>Size | Кол-во<br>Quantity           | Материал<br>Material |  |
| 1 Боковина /Sidewall                       | 900x280        | 2                            | ЛДСП<br>LCB          | 900x280        | 2                            | ЛДСП<br>LCB          |  |
| ОПолка горизонтальная/<br>Horizontal shelf | 568x280        | 2                            | ЛДСП<br>LCB          | 768x280        | 2                            | ЛДСП<br>LCB          |  |
| 3 Полка / Shelf                            | 566x250        | 2                            | ЛДСП<br>LCB          | 766x250        | 2                            | ЛДСП<br>LCB          |  |
| 4 Задняя стенка/Rear wall                  | 595x224        | 4                            | ЛДВП<br>LFB          | 795x296        | 3                            | ЛДВП<br>LFB          |  |
| (5)Фасад / Facade                          | 896x296        | 2                            | ЛМДФ<br>LFDF         | 896x396        | 2                            | ЛМДФ<br>LFDF         |  |