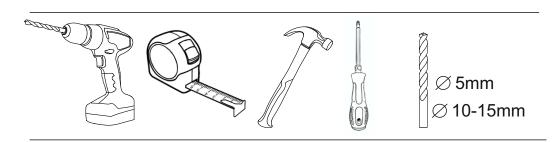

Для сборки элементов желательно воспользоваться помощью квалифицированных специалистов.

Работы проводите на жесткой ровной поверхности. Во избежание появления царапин, укройте ее мягким подстилочным материалом, в качестве которого можно использовать упаковку. Для работы вам понадобится евроключ (имеется в комплекте), крестовая отвертка, шуруповерт или дрель, молоток, сверло по дереву диаметром 5мм.

To assemble the elements, it is advisable to use the help of qualified specialists.

Work on a hard, level surface. To avoid scratches, cover it with a soft litter material, which can be used as packaging. To work, you will need a euro key (included), a Phillips screwdriver, screwdriver or drill, hammer, wood drill 5mm.