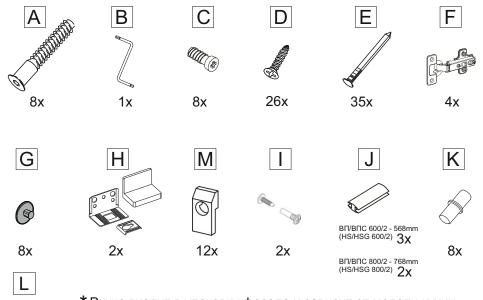

Для сборки элементов желательно воспользоваться помощью квалифицированных специалистов.

Работы проводите на жесткой ровной поверхности. Во избежание появления царапин, укройте ее мягким подстилочным материалом, в качестве которого можно использовать упаковку. Для работы вам понадобится евроключ (имеется в комплекте), крестовая отвертка, шуруповерт или дрель, молоток, сверло по дереву диаметром 5мм.

To assemble the elements, it is advisable to use the help of qualified specialists.

Work on a hard, level surface. To avoid scratches, cover it with a soft litter material, which can be used as packaging. To work, you will need a euro key (included), a Phillips screwdriver, screwdriver or drill, hammer, wood drill 5mm.