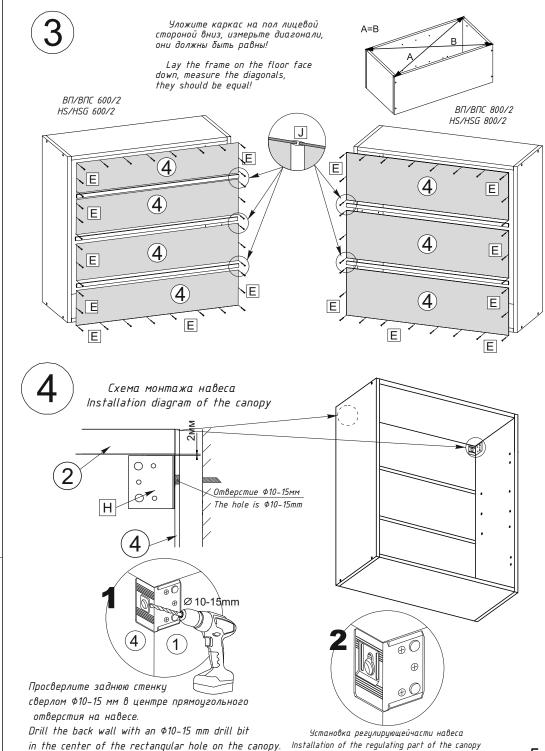

После сборки корпуса, прежде чем закрепить задние стенки из ЛДВП необходимо измерить диагонали короба и, в случае расхождения, следует их выровнять, для того, чтобы в дальнейшем не нарушить геометрию готового изделия.

After assembling the housing, before fixing the rear walls of the HDL, it is necessary to measure the diagonals of the box and, in case of a discrepancy, they should be aligned so as not to disturb the geometry of the finished product in the future.

### ВНИМАНИЕ!!!!

В комплект фурнитуры входит навес с заглушкой для крепления модуля к стене. Производитель не комплектует дюбелями и шурупами, так как материал стен различен. Обратитесь в специализированный магазин.

0

The set of accessories includes a canopy with a plug for attaching the module to the wall. The manufacturer does not complete with dowels and screws, since the material of the walls is different. Contact a specialized store.