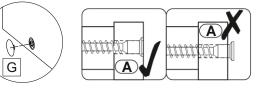

Для сборки элементов желательно воспользоваться помощью квалифицированных специалистов.

Работы проводите на жесткой ровной поверхности. Во избежание появления царапин, укройте ее мягким подстилочным материалом, в качестве которого можно использовать упаковку. Для работы вам понадобится евроключ (имеется в комплекте), крестовая отвертка, шуруповерт или дрель, молоток, сверло по дереву диаметром 5мм.

To assemble the elements, it is advisable to use the help of qualified specialists.

Work on a hard, level surface. To avoid scratches, cover it with a soft litter material, which can be used as packaging. To work, you will need a euro key (included), a Phillips screwdriver, screwdriver or drill, hammer, wood drill 5mm.